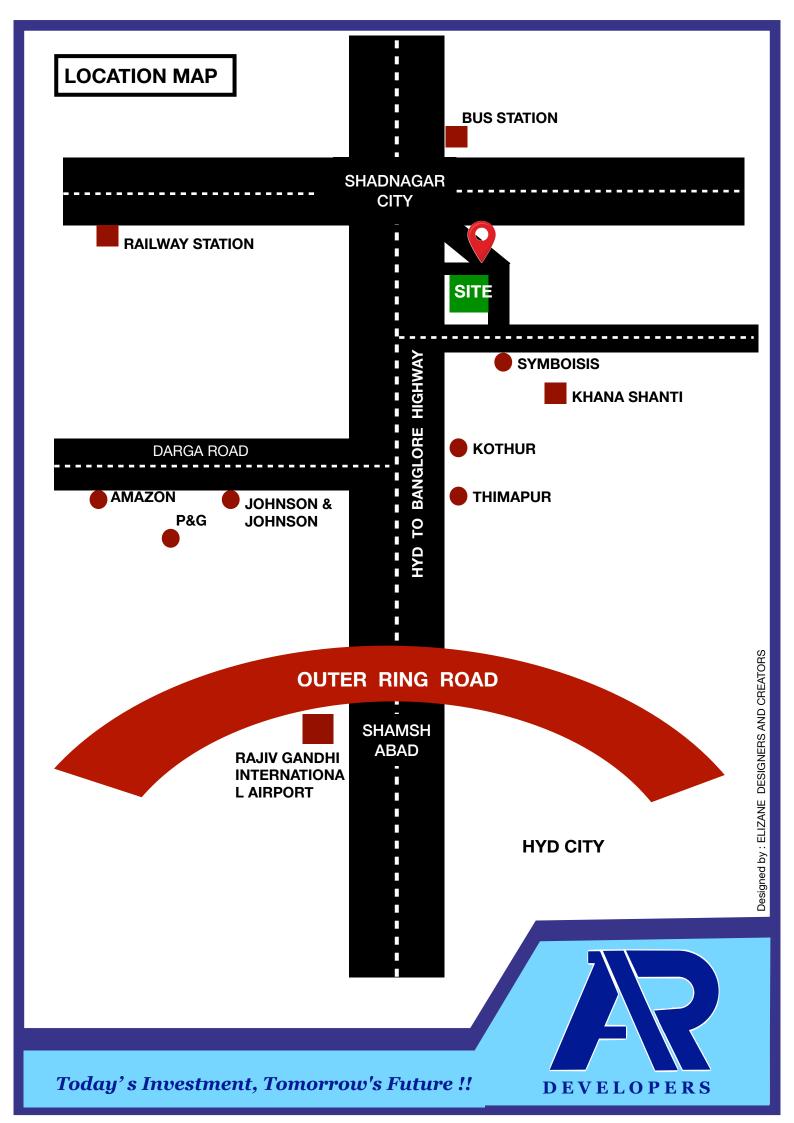

## **Location Highlights**

- 1 km to National Highway Hyderabad to Bangalore.
- 1.2 km from Shadnagar Bus Stand 1.5 km to railway station.
- Within Municipal Limits.
- HMDA Layouts comes under commercial zone.
- Close to Symbiosis University.
- · Close to Kahana Shanthi Vanam.
- · Walkable distance to NRSC
- Close to Upcoming Zoo
- Near to P&G
- · Near to Johnson & Johnson.
- Near to Amazon.