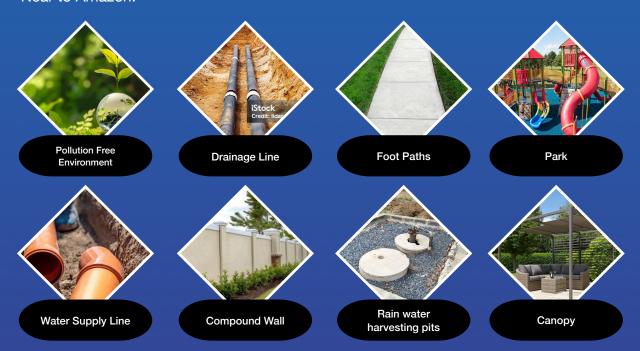

## **Projects Highlights**

- · HMDA approved layout
- Underground Drainage
- Electricity connections to venture with transformers Street lights
- Foot Paths
- Avenue plantation
- Water connections to each plot
- Overhead tank
- Under municipality limits

- Layout comes under commercial zone as per HMDA master plan
- 24 \* 7 security
- Compound wall
- · Rain water harvesting pits
- Lawn and park are of 2000 sq. Yards with beautiful canopy.
- · Signage of plot number and owner
- · Aesthetically designed grand entrance